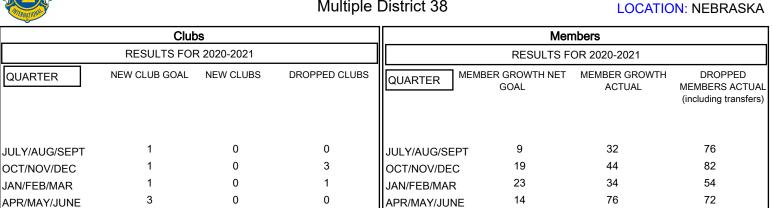

## Multiple District 38

- CURRENT YEAR ACTUAL NEW CLUBS

- LAST YEAR ACTUAL NEW CLUBS