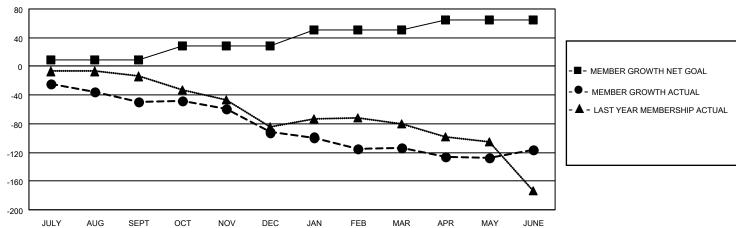

## GOALS AND ACTUAL MEMBERS CUMULATIVE

| DROPPED CLUBS: 4        |           | 64 CLUBS OF 127 ADDED 1 OR MORE<br>NEW MEMBERS | GENDER DISTRIBUTION                |                |     |
|-------------------------|-----------|------------------------------------------------|------------------------------------|----------------|-----|
|                         |           |                                                | MALE                               | 2,237 (73.27%) |     |
| DROPPED MEMBERS         |           |                                                | FEMALE                             | 816 (26.73%)   |     |
| DECEASED                | 66        | CLICK HERE FOR CUMULATIVE MEMBERSHIP DATA      | TOTAL FAMILY UNIT MEMBERS          |                | 637 |
| CLUB CANCELLED<br>OTHER | 21<br>197 |                                                | FAMILY MEMBERS PAYING HALF 32 DUES |                | 322 |
| TOTAL                   | 284       |                                                |                                    |                |     |