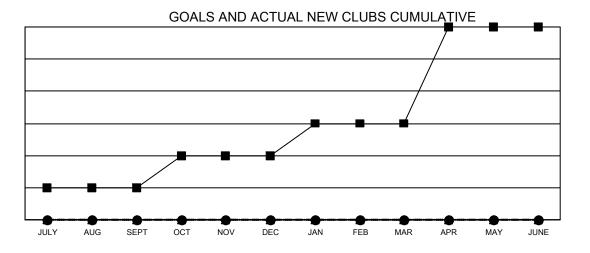

## Multiple District 38

- CURRENT YEAR ACTUAL NEW CLUBS

- LAST YEAR ACTUAL NEW CLUBS